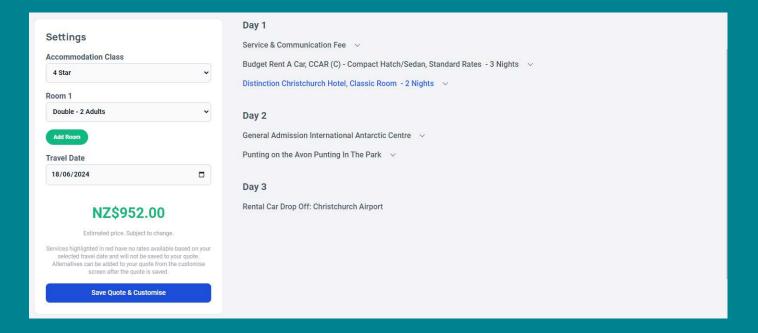

#### **ENTER FULL DETAILS**

If you want to check prices for other accommodation classes, dates or configurations just make the change and click get price again. Click on "Save Quote & Customise" if you want to save this quote to the system.

#### **REVIEW THE SUMMARY**

Review the quote summary in full line by line detail.