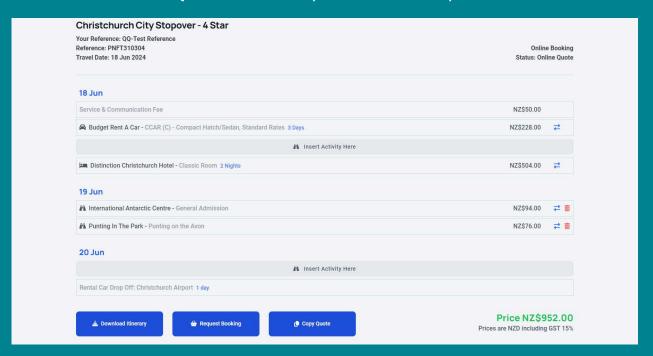

#### **REVIEW THE SUMMARY**

Review the quote summary in full line by line detail.

# SELECT NEW SERVICES IF HIGHLIGHTED

If a service has red text, or if you simply want to change one of the services, click the arrow icons on the right.