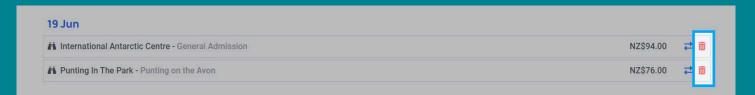

# DELETE OR ADD NEW SERVICES IF REQUIRED

#### To delete an activity click the trash icon on the right