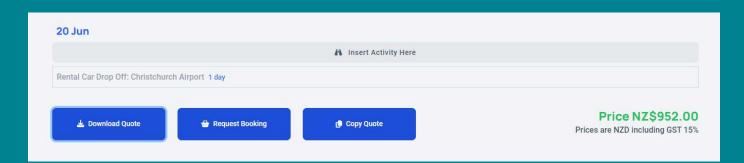

#### To add an activity click the insert activity button where you woant the activity to go

#### **DOWNLOAD QUOTE**

When you are happy with the quote, select 'download quote' to produce a MS Word itinerary.

#### **REQUEST BOOKING**

You can find your file at any time by searching the appropriate booking reference, name, or travel date range on the main page.

Revisit the quote any time to request a booking.