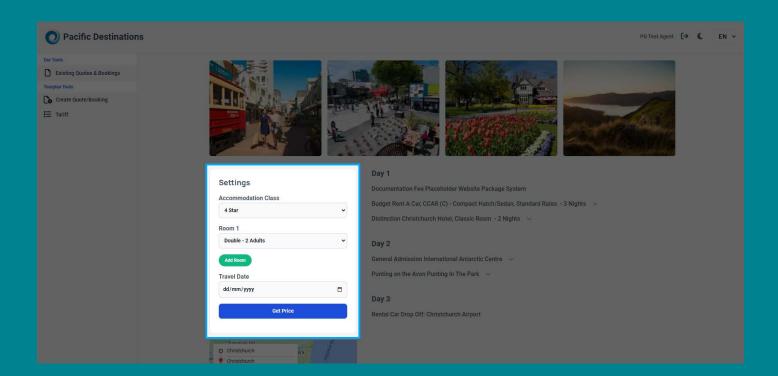

# ENTER DATE, CLASS & PAX DETAILS

Select accommodation class, set your room and passenger configuration, and choose a travel date. Click on Get Price to see an estimate.