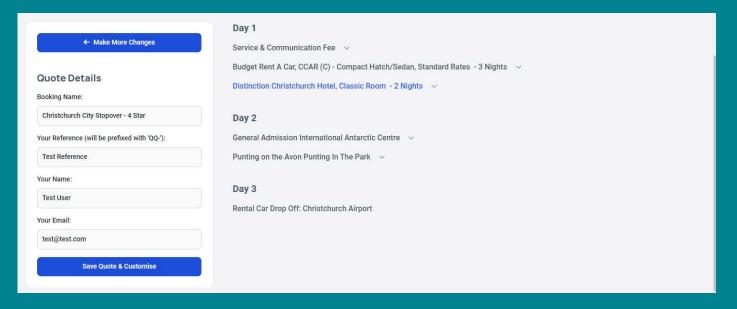

**

To login to Quick Quote please click here.

Start your search by filtering packages by duration, start location and transport type. If you already know the name of a package you can search for it.





#### **CHOOSE A PACKAGE**

Hover on a package to see a brief description and click into it for full detail.





# ENTER DATE, CLASS & PAX DETAILS

Select accommodation class, set your room and passenger configuration, and choose a travel date. Click on Get Price to see an estimate.





#### **ENTER FULL DETAILS**

If you want to check prices for other accommodation classes, dates or configurations just make the change and click get price again. Click on "Save Quote & Customise" if you want to save this quote to the system.



#### Enter the required details and save again to proceed.





#### **REVIEW THE SUMMARY**

Review the quote summary in full line by line detail.







# SELECT NEW SERVICES IF HIGHLIGHTED

If a service has red text, or if you simply want to change one of the services, click the arrow icons on the right.



#### You will see a list of options to choose from

| Select Option                       |            | × |
|-------------------------------------|------------|---|
| Cheeky Kiwi                         |            |   |
| Christchurch / Mt Cook              | NZ\$338.00 | + |
| Christchurch / Mt Cook / Queenstown | NZ\$594.00 | + |
| Christchurch Adventure Park         |            |   |
| Sightseeing Chairlift (Return)      | NZ\$46.00  | + |
| Guided Walk incl Lunch              | NZ\$246.00 | + |
| Half Day Mountain Bike Rental       | N