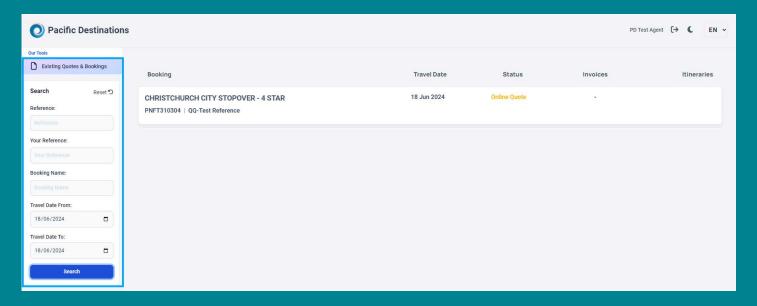

#### **REQUEST BOOKING**

You can find your file at any time by searching the appropriate booking reference, name, or travel date range on the main page.

Revisit the quote any time to request a booking.

# ENTER PASSENGER DETAILS AND SEND BOOKING

You will be taken to the booking tracker view where you can see the status of booking and services as it is processed by our team. Anytime you revisit this file from the main list this is the view you will see.