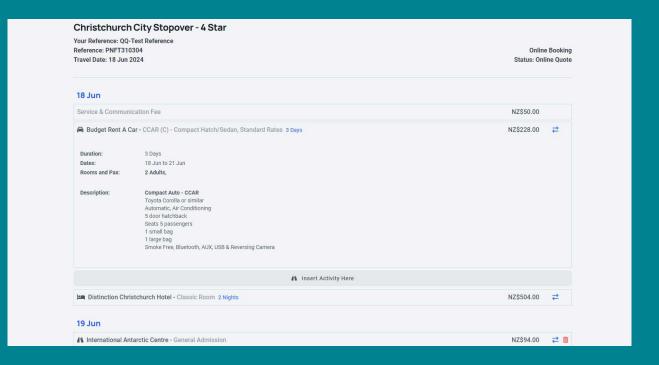

#### **ENTER FULL DETAILS**

If you want to check prices for other accommodation classes, dates or configurations just make the change and click get price again. Click on "Save Quote & Customise" if you want to save this quote to the system.

#### Enter the required details and save again to proceed.