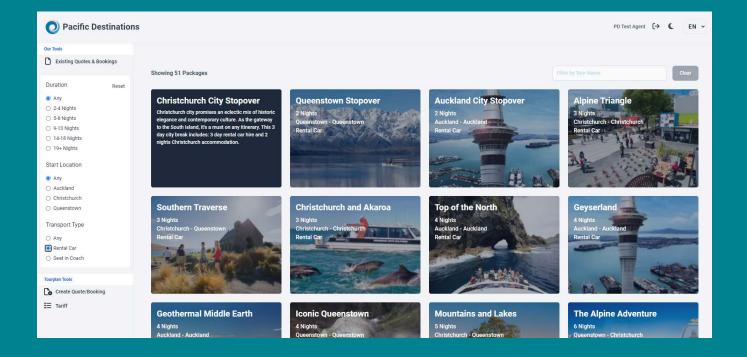

#### **START YOUR SEARCH**

To login to Quick Quote please click here.

Start your search by filtering packages by duration, start location and transport type. If you already know the name of a package you can search for it.

#### **CHOOSE A PACKAGE**

Hover on a package to see a brief description and click into it for full detail.