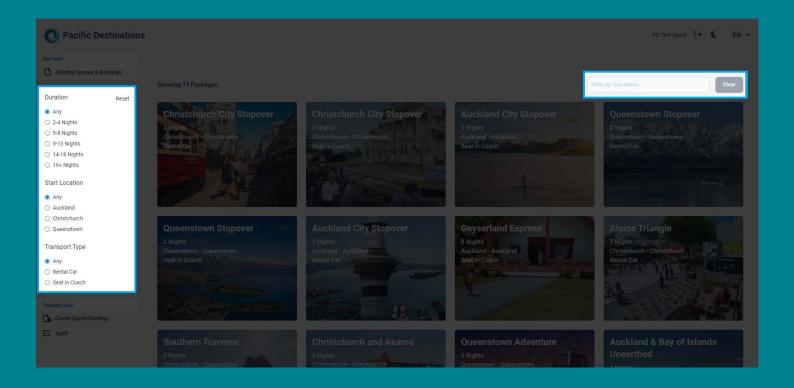

#### **START YOUR SEARCH**

To login to Quick Quote please click here.

Start your search by filtering packages by duration, start location and transport type. If you already know the name of a package you can search for it.

#### **CHOOSE A PACKAGE**

Hover on a package to see a brief description and click into it for full detail.