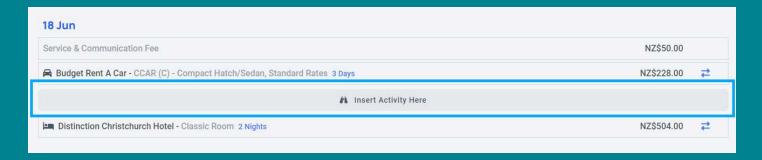

# DELETE OR ADD NEW SERVICES IF REQUIRED

#### To delete an activity click the trash icon on the right

#### To add an activity click the insert activity button where you woant the activity to go