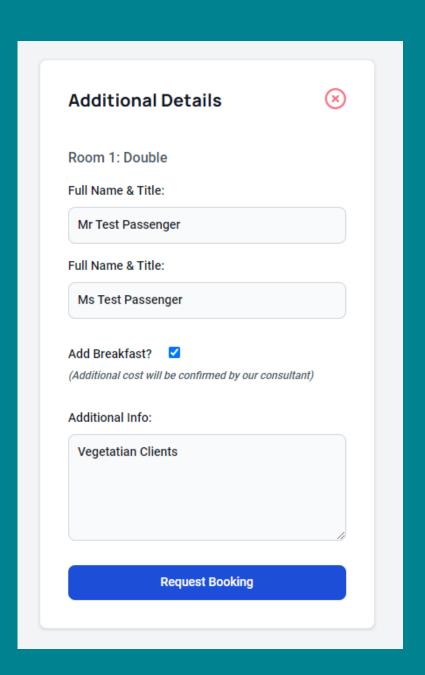

# ENTER PASSENGER DETAILS AND SEND BOOKING

You will be taken to the booking tracker view where you can see the status of booking and services as it is processed by our team. Anytime you revisit this file from the main list this is the view you will see.