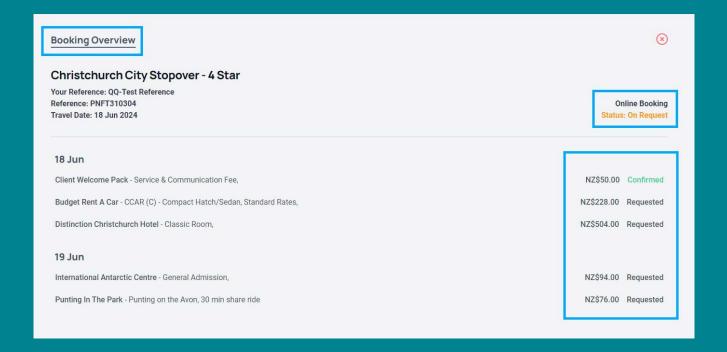

# ENTER PASSENGER DETAILS AND SEND BOOKING

You will be taken to the booking tracker view where you can see the status of booking and services as it is processed by our team. Anytime you revisit this file from the main list this is the view you will see.